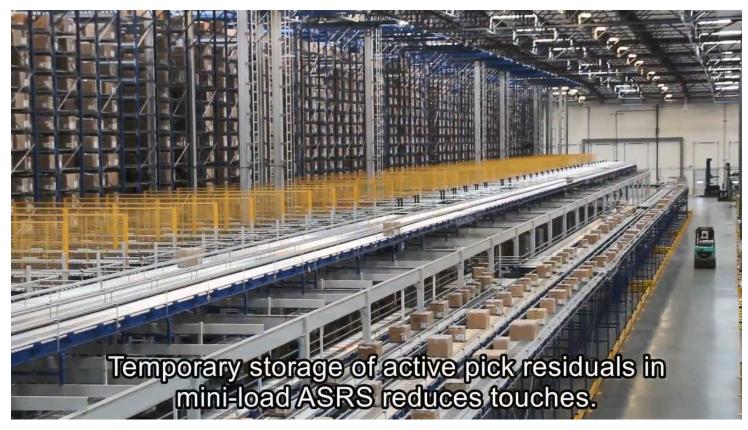

#### Solution / Technology

- Automated Handling & Sequencing w ASRS
- •Residuals Process
- VAS
- Pack & Hold
- •Unit Sorter Consolidates Orders before VAS
- PnA
- •Receiving Process and Routing to Palletizing

#### Solution / Technology

- •(3) Mini Load ASRS for storing and sequencing/synchronizing the release of frames and lenses to auto order consolidation
- •(2) Robotic Each Pick Cells to auto pick and consolidate an individual frame with a lens to complete order
- •WES to manage inventory, and perform matching and syncing of orders