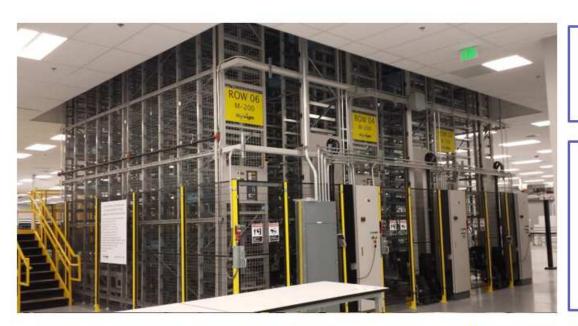

#### Solution / Technology

- Automated Handling & Sequencing w ASRS
- •Residuals Process
- VAS
- Pack & Hold
- •Unit Sorter Consolidates Orders before VAS
- PnA
- •Receiving Process and Routing to Palletizing

#### Solution / Technology

- •(3) Mini Load ASRS for storing and sequencing/synchronizing the release of frames and lenses to auto order consolidation
- •(2) Robotic Each Pick Cells to auto pick and consolidate an individual frame with a lens to complete order
- •WES to manage inventory, and perform matching and syncing of orders