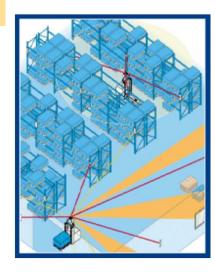

## **Autonomous Vehicles – DC Material Transportation**

 Assisted Putaway / Picking

Auto Truck Loading