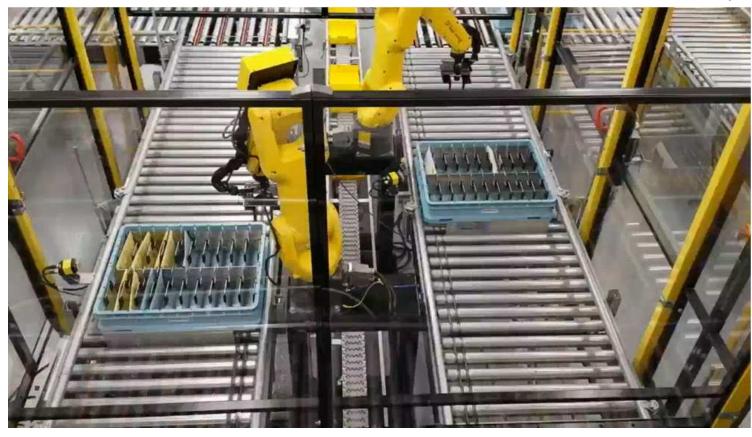

## **Automated Fulfillment / Goods to Robot**

Always an Edge Ahead

#### Solution / Technology

- •(3) Mini Load ASRS for storing and sequencing/synchronizing the release of frames and lenses to auto order consolidation
- •(2) Robotic Each Pick Cells to auto pick and consolidate an individual frame with a lens to complete order
- •WES to manage inventory, and perform matching and syncing of orders